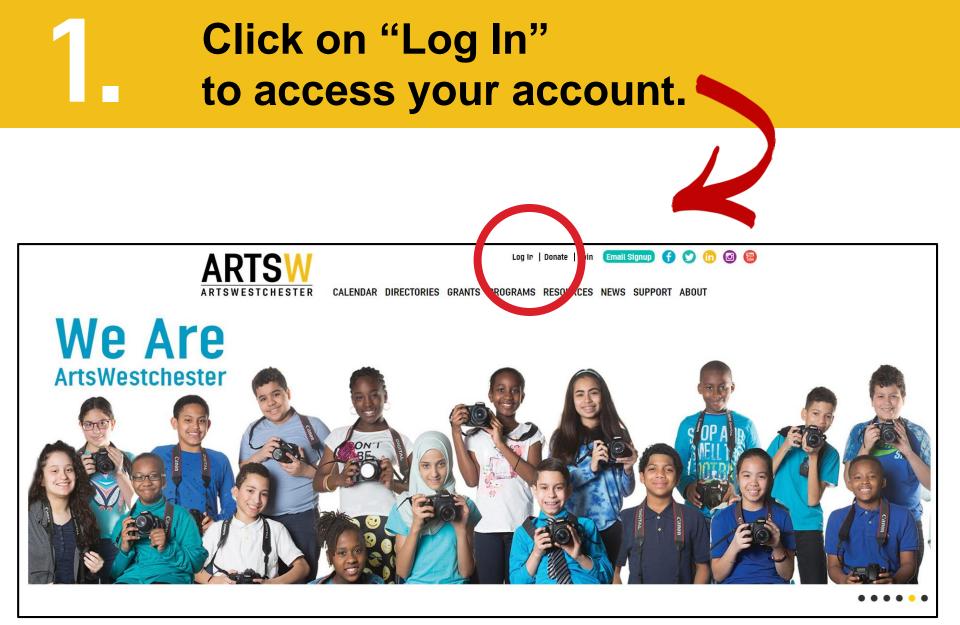

# HOW TO: Create Organization Profile Artswestchester.org







## **Enter your Account Information**



#### **3** To Create or Update Your Cultural Org Profile





#### Add Cultural Org Info and Images

**Organization Overview** should be no more than 150 words. Text should be in plain text only. Space does not accept special formatting such as bold, italics or underlined.

#### **Hours of Operation**

This only allows for a single entry. ie: 9am – 5pm or 10am – 6pm. If your organization has varied hours, you can include in your Organization Overview.

Click "Submit" when Complete.

| ARTS                      | Log Out   Donate   My Account 🛛 Email Signup 🚹 🈏 🛅 國 🐻