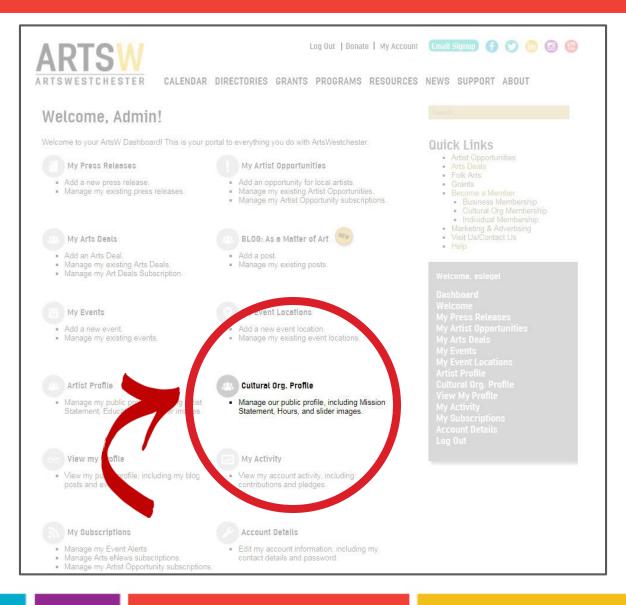

#### **3** To Create or Update Your Cultural Org Profile

#### Add Cultural Org Info and Images

**Organization Overview** should be no more than 150 words. Text should be in plain text only. Space does not accept special formatting such as bold, italics or underlined.

#### **Hours of Operation**

This only allows for a single entry. ie: 9am – 5pm or 10am – 6pm. If your organization has varied hours, you can include in your Organization Overview.

Click "Submit" when Complete.