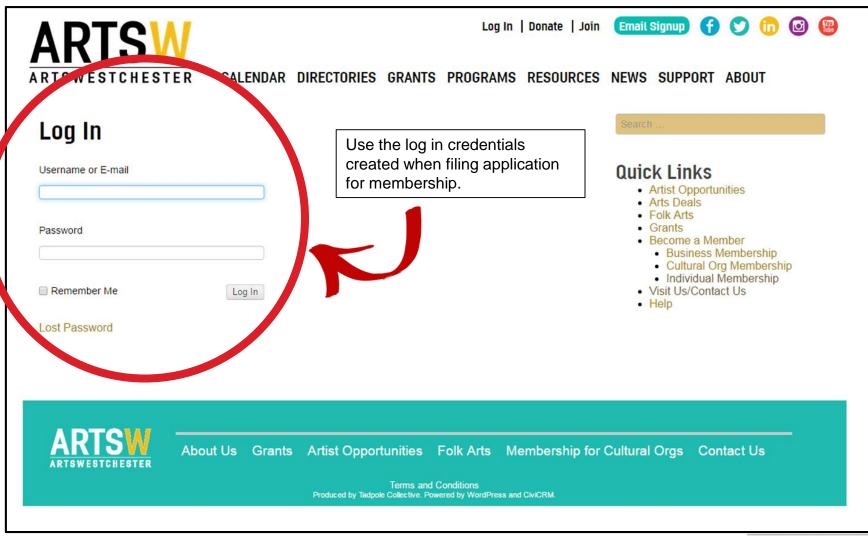

# HOW TO: Create Organization Profile Artswestchester.org







## **Enter your Account Information**



#### **3** To Create or Update Your Cultural Org Profile





#### Add Cultural Org Info and Images

**Organization Overview** should be no more than 150 words. Text should be in plain text only. Space does not accept special formatting such as bold, italics or underlined.

#### **Hours of Operation**

This only allows for a single entry. ie: 9am – 5pm or 10am – 6pm. If your organization has varied hours, you can include in your Organization Overview.

Click "Submit" when Complete.

| ARTS                      | Log Out   Donate   My Account 🛛 Email Signup 🚹 🈏 🛅 國 🐻                                                                                                                                                                                                   |
|---------------------------|