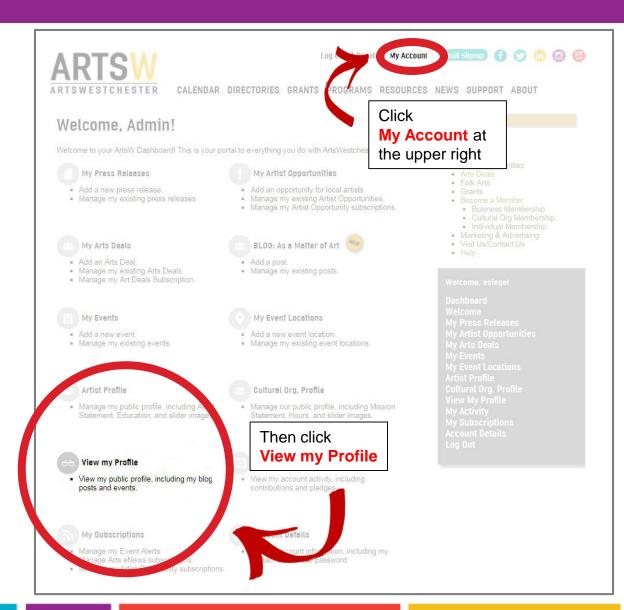

|
| Slider File 4             | Select File(s) Welcome, esiegel                                                                                                                                                                                                                          |
| Silder File 5.<br>Edit    | Select File(s) Dashboard Welcome My Press Releases My Artist Opportunities My Arts Deals My Events My Events Artist Profile Cultural Org. Profile View My Profile                                                                                        |



### To View as an End-user