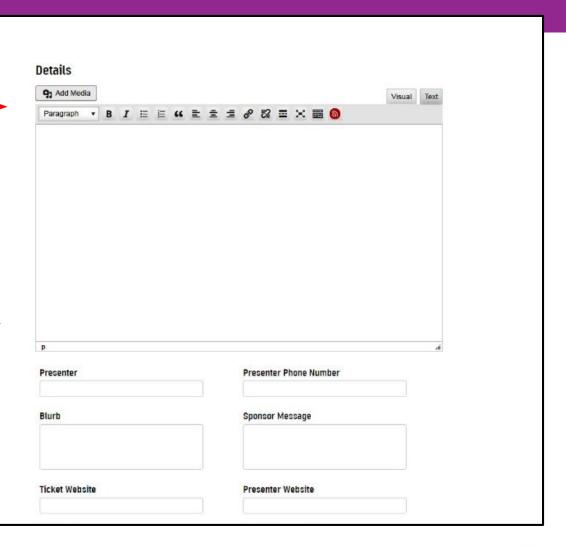

### 5 Add Event Page

Use this section for a description of your event.

Fill out all blank spaces with specific information about Your Event

### Add Event Page

Fill out all blank spaces with specific information about Your Event

Check off any categories that might apply to your Event.

To add an image to your Event click the button "Choose File"