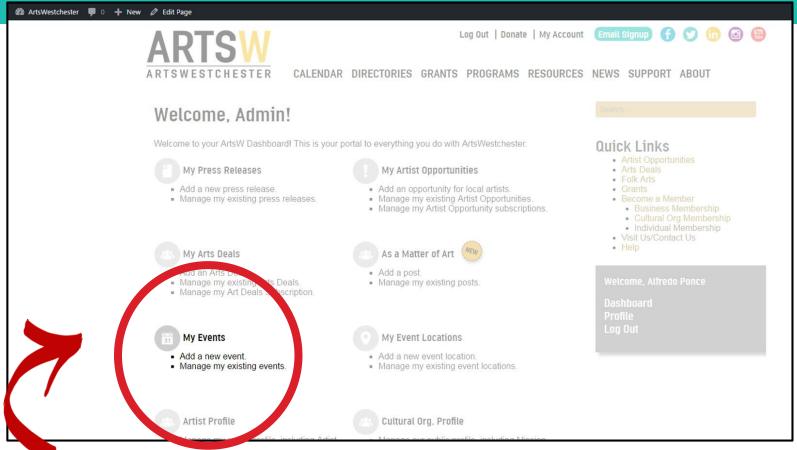

# To add an event Click on "Add a new event"

#### To Edit Event

To edit an event, click on "Manage my existing events"