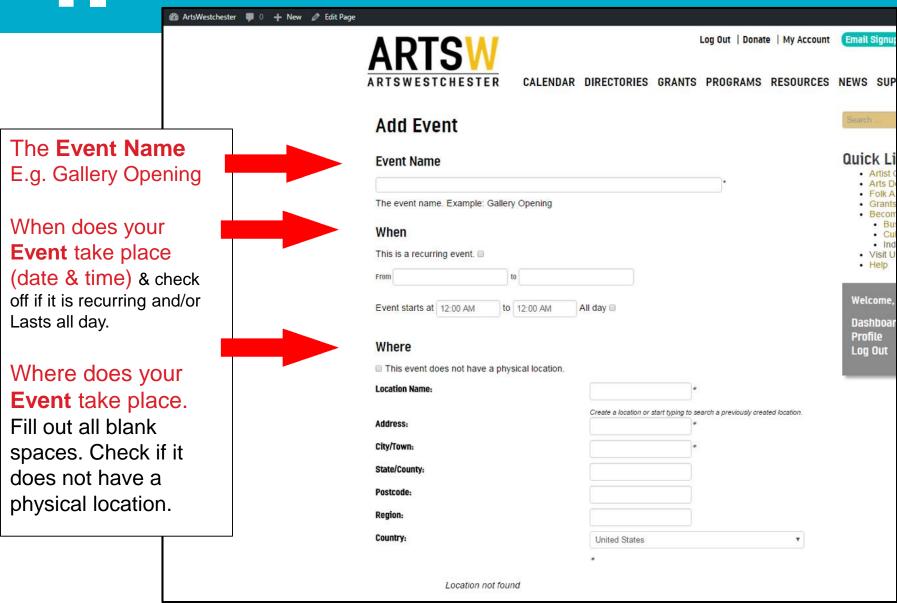

#### Add Event Page

### 5 Add Event Page

Use this section for a description of your event.

Fill out all blank spaces with specific information about Your Event

### Add Event Page

Fill out all blank spaces with specific information about Your Event

Check off any categories that might apply to your Event.

To add an image to your Event click the button "Choose File"