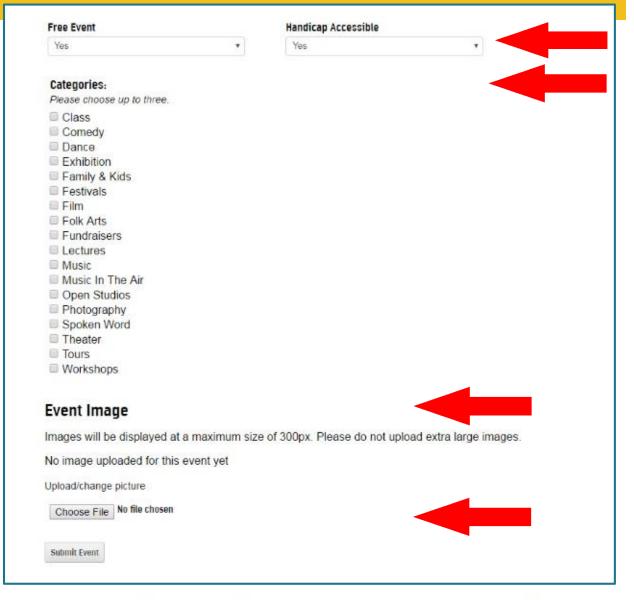

### Add Event Page

Fill out all blank spaces with specific information about Your Event

Check off any categories that might apply to your Event.

To add an image to your Event click the button "Choose File"

Submit your Event

7.