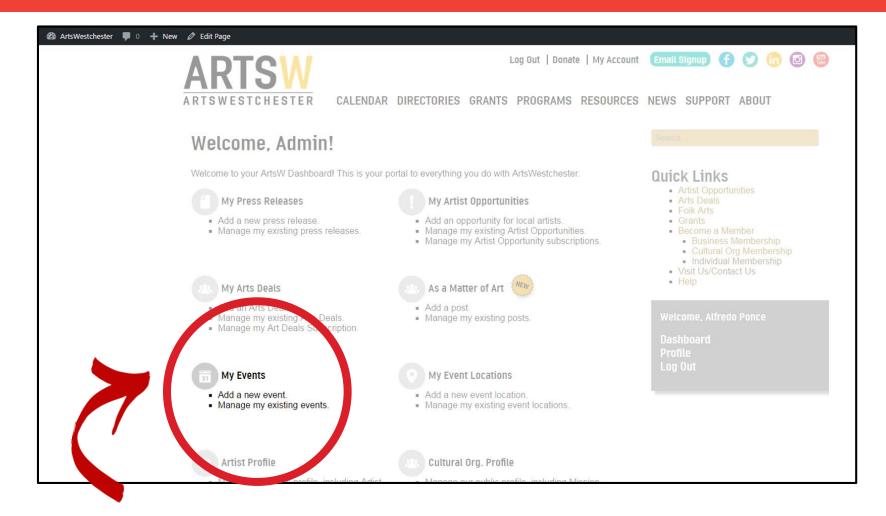

|            |                   |                                                               |                                                             |
| ARTSW<br>ARTSWESTCHESTER                                                               | About Us Grants | Artist Opportunities | Folk Arts  | Membership for (  | Cultural Orgs C                                               | ontact Us                                                   |
| Terms and Conditions Produced by Tadpole Collective. Powered by WordPress and CiviCRM. |                 |                      |            |                   |                                                               |                                                             |

# To add an event Click on "Add a new event"





#### Add Event Page



### 5 Add Event Page

Use this section for a description of your event.

Fill out all blank spaces with specific information about Your Event





### Add Event Page



Fill out all blank spaces with specific information about Your Event

Check off any categories that might apply to your Event.

To add an image to your Event click the button "Choose File"

Submit your Event



7.

#### To Edit Event



To edit an event, click on "Manage my existing events"



## 8.

Sample of what an Event will look like when complete.

#### **Event Sample**